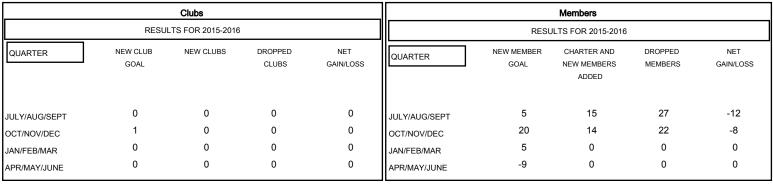

## GOALS AND ACTUAL MEMBERS CUMULATIVE

| DROPPED CLUBS: 0 |    | 14 CLUBS OF 47 ADDED 1 OR MORE<br>NEW MEMBERS | GENDER DISTRIBUTION  |                       |     |
|------------------|----|-----------------------------------------------|----------------------|-----------------------|-----|
|                  |    |                                               | MALE                 | 974 (80.50%)          |     |
|                  |    |                                               | FEMALE               | 236 (19.50%)          |     |
| DROPPED MEMBERS  |    |                                               |                      |                       |     |
| DECEASED         | 9  | CLICK HERE FOR HEALTH ASSESSMENT DATA         | FAMILY LINET MEMBERS |                       | 240 |
| CLUB CANCELLED   | 0  |                                               | FAMILY UNIT MEMBERS  |                       | 117 |
| OTHER            | 40 |                                               | HEAD OF HOUSEHOLD    | HEAD OF HOUSEHOLD     |     |
| TOTAL            | 49 |                                               | NON-HEAD OF HOUSE    | NON-HEAD OF HOUSEHOLD |     |