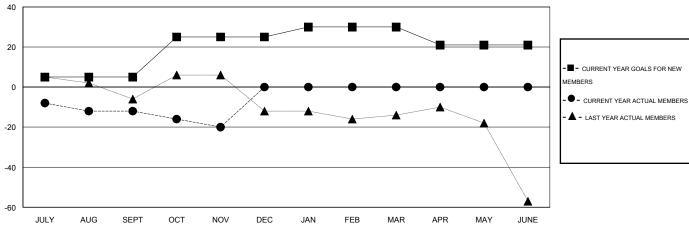

## GOALS AND ACTUAL MEMBERS CUMULATIVE

| DROPPED CLUBS: 0 |    | 14 CLUBS OF 47 ADDED 1 OR MORE<br>NEW MEMBERS | GENDER DISTRIBUTION  |                       |     |
|------------------|----|-----------------------------------------------|----------------------|-----------------------|-----|
|                  |    |                                               | MALE                 | 974 (80.50%)          |     |
|                  |    |                                               | FEMALE               | 236 (19.50%)          |     |
| DROPPED MEMBERS  |    |                                               |                      |                       |     |
| DECEASED         | 9  | CLICK HERE FOR HEALTH ASSESSMENT DATA         | FAMILY LINET MEMBERS |                       | 240 |
| CLUB CANCELLED   | 0  |                                               | FAMILY UNIT MEMBERS  |                       | 117 |
| OTHER            | 40 |                                               | HEAD OF HOUSEHOLD    | HEAD OF HOUSEHOLD     |     |
| TOTAL            | 49 |                                               | NON-HEAD OF HOUSE    | NON-HEAD OF HOUSEHOLD |     |